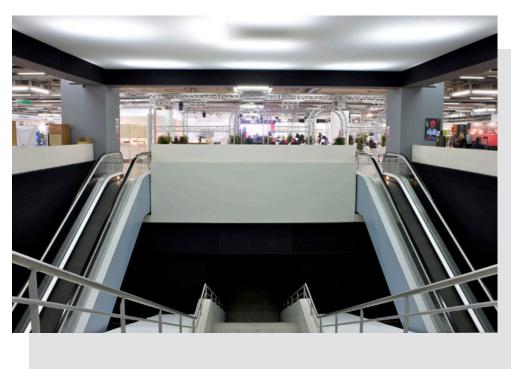

## Hall 4

The three-storey Hall 4 has a direct link to the Congress Center Basel located above it, offering a total of 16 congress and conference rooms. It thus has the ideal infrastructure configuration for trade fairs/ accompanying exhibitions and congresses. Not only can Hall 4 be used independently, as a self-contained venue, it is also especially suited to fairs where specialist events are held in parallel, as well as for conferences with accompanying exhibitions. The five-star hotel, Swissôtel Le Plaza Basel, is also located in the same building. A walkway links Hall 4 to Hall 1 and the Event Hall on the ground floor.

## Hall 4.1

Hall 4.U

Hall 4

Z

Key figures

| Built                     | 1984                                                        |
|---------------------------|-------------------------------------------------------------|
| Architect                 | Architektengemeinschaft MUBA: Beck + Baur,                  |
|                           | Berger Architekten, Burckhardt + Partner AG, W. + K. Steib, |
|                           | Suter + Suter AG, W. Wurster, Zwimpfer.Meyer Architekten    |
| Floor plan                |                                                             |
| First floor (4.1)         | 85 × 60 m                                                   |
| Ground floor (4.0)        | 60 × 60 m                                                   |
| Basement (4.U)            | 75 × 60 m                                                   |
| Storeys                   | 3                                                           |
| Overall area              | 14000 m <sup>2</sup>                                        |
| Gross exhibition area     |                                                             |
| Hall 4.1                  | 3900m <sup>2</sup>                                          |
| Hall 4.0                  | 2700 m <sup>2</sup>                                         |
| Hall 4.U                  | 4000 m <sup>2</sup>                                         |
| Usable hall height        |                                                             |
| Hall 4.1                  | 3.5m                                                        |
| Hall 4.0                  | 4.5 m (entrance area 4.0 m)                                 |
| Hall 4.U                  | 5.0 m                                                       |
| Floor covering            | Artificial stone/hard concrete                              |
| Maximum floor load        |                                                             |
| Hall 4.1                  | 600 kg/m²                                                   |
| Hall 4.0                  | 500 kg/m²                                                   |
| Hall 4.U                  | 1500 kg/m²                                                  |
| Pillar grid               | 11.4 × 11.4 m                                               |
| Media points              | 1 media point per 15 m                                      |
| Restaurants               | Mobile outlets                                              |
| Escalator capacity        | 26800 people per hour                                       |
| Communications technology | Glass fibre network, internet, telephony, PW-LAN            |
| Toilets                   |                                                             |
| Ladies' toilets           | 21                                                          |
| Men's toilets             | 15                                                          |
| Urinals                   | 12                                                          |
| Disabled toilets          | 1                                                           |
| Lifts                     | 5 goods and person lifts                                    |
| Dimensions                | 6.5 × 2.45 × 3.2 m                                          |
| Permitted load            | 6000 kg                                                     |
| Gate size                 | 3.5 m wide, 4.1 m high                                      |